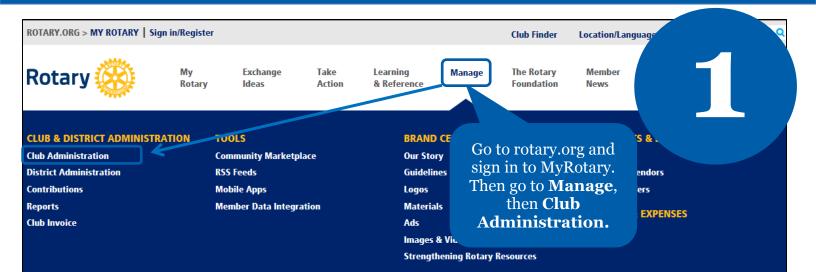

# HOW TO VIEW YOUR INVOICE





### **CLUB ADMINISTRATION**

### ADD/EDIT/REMOVE

### Add/edit/remove member

Add new members, edit current member contact information, and remove members that are no longer in your club.

### Add/edit/remove club officers

Install, edit, or remove current and incoming club officers.

#### Update club meeting details

URL.

Update the time and place of your club's regular weekly meetings.

Update a club's permanent mailing address and contact info

Use this form to update your club's mailing address and contact information, including phone, fax, email, and website

#### Add or remove vendor partner organization

Add a third-party service to manage your club and membership via an automated feed, or remove an existing data integration with an outside service.

#### Official Directory prefe